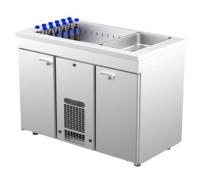

## Cold counters with basin PAB 1220

• Product code: PAB 1220

• **Dimensions, mm** (**w**\***d**\***h**): 1200x650x900

• Operating temperature: +2 .... +8

• **Degree of protection:** IP44

Refrigerant: R290
Capacity (kW): 0,4
Frequency (Hz): 50
Voltage (V): 220 - 230

- cold counter is intended for storage of foodstuffs and beverages at +2 °C to +8 °C
- made of stainless steel
- digital temperature display
- automatic defrost system
- quickly replaceable refrigerating compressor
- worktop has cold basin for bottles, fits GN 1/1-150 (3 pcs)
- counter has 8 pairs of rails for GN containers or shelves (see the gallery)
- adjustable feet allow adjusting height in the range of 855–915 mm