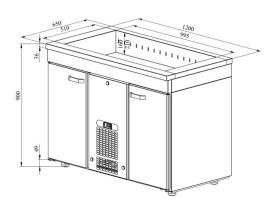

## Cold counters with basin PAB 1220

• Product code: PAB 1220

• **Dimensions, mm** (**w**\***d**\***h**): 1200x650x900

• Operating temperature: +2 .... +8

• **Degree of protection:** IP44

Refrigerant: R290
Capacity (kW): 0,4
Frequency (Hz): 50
Voltage (V): 220 - 230

Technical drawing, PDF-file