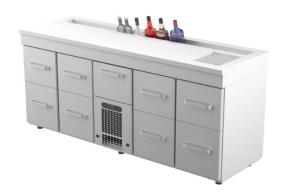

## Cold counter for barmen BM 2009

• Product code: BM 2009

• **Dimensions, mm** (**w**\***d**\***h**): 2000x650x900

• Operating temperature: +2 .... +8

• Degree of protection: IP44

Refrigerant: R290
Capacity (kW): 0,6
Frequency (Hz): 50
Voltage (V): 220 - 230

- cold counter is intended for storage of beverages at +2 °C to +8 °C
- made of stainless steel
- digital temperature display
- automatic defrost system
- quickly replaceable refrigerating compressor
- worktop has a bottle holder and cold basin for ice cubes that fits GN 1/2-150 (with drain connection)
- drawer 282mm (1 pcs): (internal dimensions: 520mm x 303mm x (h) 230mm)
- drawer 314mm (4 pcs): (internal dimensions: 520mm x 303mm x (h) 255mm)
- drawer 375mm (4 pcs): (internal dimensions: 520mm x 303mm x (h) 335mm)
- drawer allows placing bottles or beverage crates
- drawer on telescopic rails opens 110%
- adjustable feet allow adjusting height of +25mm
- · Accessories available on order:

## Cold counter for barmen BM 2009

 $\circ \ \ stainless \ steel \ sliding \ rails \ for \ drawers$ 

Technical drawing, PDF-file