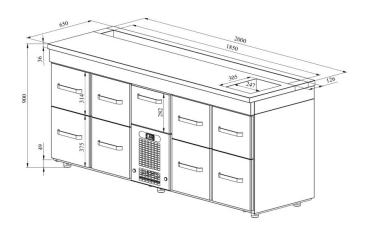

## Cold counter for barmen BM 2009

• Product code: BM 2009

• **Dimensions, mm** (**w**\***d**\***h**): 2000x650x900

• Operating temperature: +2 .... +8

• Degree of protection: IP44

Refrigerant: R290
Capacity (kW): 0,6
Frequency (Hz): 50
Voltage (V): 220 - 230

- cold counter is intended for storage of beverages at +2 °C to +8 °C
- made of stainless steel
- digital temperature display
- automatic defrost system
- quickly replaceable refrigerating compressor
- worktop has a bottle holder and cold basin for ice cubes that fits GN 1/2-150 (with drain connection)
- drawer 282mm (1 pcs): (internal dimensions: 520mm x 303mm x (h) 230mm)
- drawer 314mm (4 pcs): (internal dimensions: 520mm x 303mm x (h) 255mm)
- drawer 375mm (4 pcs): (internal dimensions: 520mm x 303mm x (h) 335mm)
- drawer allows placing bottles or beverage crates
- drawer on telescopic rails opens 110%
- adjustable feet allow adjusting height of +25mm
- · Accessories available on order:

## Cold counter for barmen BM 2009

 $\circ \ \ stainless \ steel \ sliding \ rails \ for \ drawers$ 

Technical drawing, PDF-file