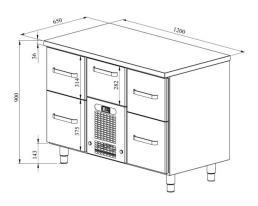

## Cold counter for beverages VLO 1205

• Product code: VLO 1205

• Dimensions, mm (w\*d\*h): 1200\*650\*900

• Operating temperature: +2 .... +8

• Degree of protection: IP44

Refrigerant: R290
Capacity (kW): 0,4
Frequency (Hz): 50
Voltage (V): 220 - 230

- cold counter is intended for storage of beverages at +2 °C to +8 °C
- made of stainless steel
- digital temperature display
- automatic defrost system
- quickly replaceable refrigerating compressor
- drawer 282mm (1 pcs): (internal dimensions: 520mm x 303mm x (h) 230mm)
- drawer 314mm (2 pcs): (internal dimensions: 520mm x 303mm x (h) 255mm)
- drawer 375mm (2 pcs): (internal dimensions: 520mm x 303mm x (h) 335mm)
- drawer allows placing bottles or beverage crates
- drawer on telescopic rails opens 110%
- adjustable feet allow adjusting height in the range of 855–915mm
- Accessories available on order:
- o stainless steel sliding rails for drawers

Technical drawing, PDF-file