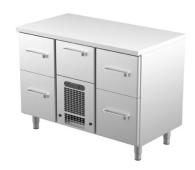

## Cold counter for beverages VLO 1205

• Product code: VLO 1205

• Dimensions, mm (w\*d\*h): 1200\*650\*900

• Operating temperature: +2 .... +8

• Degree of protection: IP44

Refrigerant: R290
Capacity (kW): 0,4
Frequency (Hz): 50
Voltage (V): 220 - 230

- cold counter is intended for storage of beverages at +2 °C to +8 °C
- made of stainless steel
- digital temperature display
- automatic defrost system
- quickly replaceable refrigerating compressor
- drawer 282mm (1 pcs): (internal dimensions: 520mm x 303mm x (h) 230mm)
- drawer 314mm (2 pcs): (internal dimensions: 520mm x 303mm x (h) 255mm)
- drawer 375mm (2 pcs): (internal dimensions: 520mm x 303mm x (h) 335mm)
- drawer allows placing bottles or beverage crates
- drawer on telescopic rails opens 110%
- adjustable feet allow adjusting height in the range of 855–915mm
- Accessories available on order:
- o stainless steel sliding rails for drawers