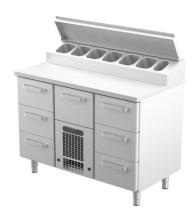

## Cold counters for pizza KLE 1207

• Product code: KLE 1207

• **Dimensions, mm** (**w**\***d**\***h**): 1200x650x900

• Operating temperature: +2 .... +8

• Degree of protection: IP44

Refrigerant: R290
Capacity (kW): 0,4
Frequency (Hz): 50
Voltage (V): 220 - 230

- cold counter is intended for storage of foodstuffs at +2 °C to +8 °C
- made of stainless steel
- digital temperature display
- automatic defrost system
- quickly replaceable refrigerating compressor
- elevated cold basin at the back of the worktop, fits 6x (GN 1/6-150); 1x (GN 1/9-150)
- cold basin has stainless steel cover
- drawers for GN containers move on self-locking telescopic rails
- drawers open 110%, making it easier to place GN containers in the drawer
- drawer 229mm (6 pcs): GN 1/1-150
- drawer 282mm (1 pc): GN 1/1-200
- adjustable feet allow adjusting height in the range of 855–915 mm
- Accessories available on order:
- o liners for drawers

## **Cold counters for pizza KLE 1207**

 $\circ\;$  stainless steel sliding rails for drawers

Technical drawing, PDF-file