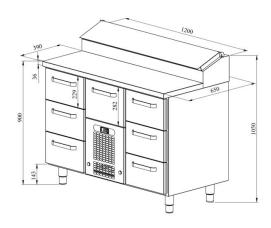

## Cold counters for pizza KLE 1207

• Product code: KLE 1207

• **Dimensions, mm** (**w**\***d**\***h**): 1200x650x900

• Operating temperature: +2 .... +8

• Degree of protection: IP44

Refrigerant: R290
Capacity (kW): 0,4
Frequency (Hz): 50
Voltage (V): 220 - 230

- cold counter is intended for storage of foodstuffs at +2 °C to +8 °C
- made of stainless steel
- digital temperature display
- automatic defrost system
- quickly replaceable refrigerating compressor
- elevated cold basin at the back of the worktop, fits 6x (GN 1/6-150); 1x (GN 1/9-150)
- cold basin has stainless steel cover
- drawers for GN containers move on self-locking telescopic rails
- drawers open 110%, making it easier to place GN containers in the drawer
- drawer 229mm (6 pcs): GN 1/1-150
- drawer 282mm (1 pc): GN 1/1-200
- adjustable feet allow adjusting height in the range of 855–915 mm
- Accessories available on order:
- o liners for drawers

## **Cold counters for pizza KLE 1207**

 $\circ\;$  stainless steel sliding rails for drawers

Technical drawing, PDF-file