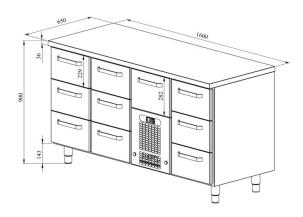

## Cold counters for food VLE 16010

• **Product code:** VLE 16010

• Dimensions, mm (w\*d\*h): 1600x650x900

• Operating temperature: +2 .... +8

• Degree of protection: IP44

Refrigerant: R290
Capacity (kW): 0,4
Frequency (Hz): 50
Voltage (V): 220 - 230

- cold counter is intended for storage of foodstuffs at +2 °C to +8 °C
- made of stainless steel
- digital temperature display
- automatic defrost system
- quickly replaceable refrigerating compressor
- drawers for GN containers move on self-locking telescopic rails
- drawers open 110%, making it easier to place GN containers in the drawer
- drawer 229mm (9 pcs): GN 1/1-150
- drawer 282mm (1 pcs): GN 1/1-200
- adjustable feet allow adjusting height in the range of 855–915 mm
- Accessories available on order:
- o liners for drawers
- o stainless steel sliding rails for drawers

Technical drawing, PDF-file