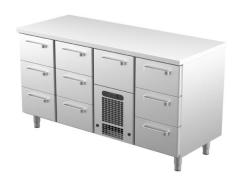

## Cold counters for food VLE 16010

• **Product code:** VLE 16010

• Dimensions, mm (w\*d\*h): 1600x650x900

• Operating temperature: +2 .... +8

• Degree of protection: IP44

Refrigerant: R290
Capacity (kW): 0,4
Frequency (Hz): 50
Voltage (V): 220 - 230

- cold counter is intended for storage of foodstuffs at +2 °C to +8 °C
- made of stainless steel
- digital temperature display
- automatic defrost system
- quickly replaceable refrigerating compressor
- drawers for GN containers move on self-locking telescopic rails
- drawers open 110%, making it easier to place GN containers in the drawer
- drawer 229mm (9 pcs): GN 1/1-150
- drawer 282mm (1 pcs): GN 1/1-200
- adjustable feet allow adjusting height in the range of 855–915 mm
- Accessories available on order:
- o liners for drawers
- o stainless steel sliding rails for drawers