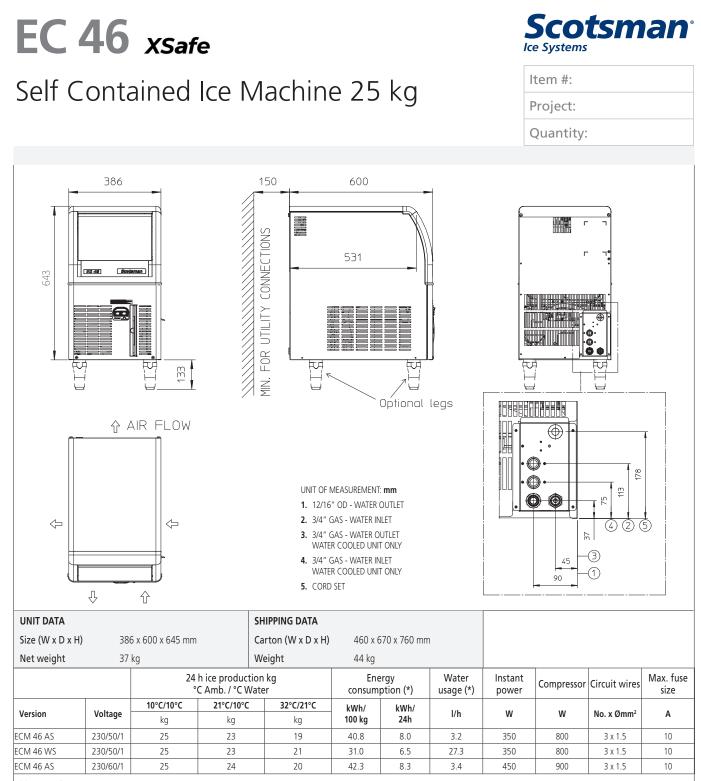

## Self

|                                        |                                                         |                                                                                                                                                                                                                                                                                                                   | ice                                                                                                                                                                                                                                                              | Systems                                                                                                                                                                                                                                                                  |
|----------------------------------------|---------------------------------------------------------|-------------------------------------------------------------------------------------------------------------------------------------------------------------------------------------------------------------------------------------------------------------------------------------------------------------------|------------------------------------------------------------------------------------------------------------------------------------------------------------------------------------------------------------------------------------------------------------------|--------------------------------------------------------------------------------------------------------------------------------------------------------------------------------------------------------------------------------------------------------------------------|
| Self Contained Ice Machine 25 kg       |                                                         |                                                                                                                                                                                                                                                                                                                   | lt                                                                                                                                                                                                                                                               | em #:                                                                                                                                                                                                                                                                    |
|                                        |                                                         |                                                                                                                                                                                                                                                                                                                   | P                                                                                                                                                                                                                                                                | roject:                                                                                                                                                                                                                                                                  |
|                                        |                                                         |                                                                                                                                                                                                                                                                                                                   | Q                                                                                                                                                                                                                                                                | uantity:                                                                                                                                                                                                                                                                 |
| BC 46 mm                               |                                                         | <ul> <li>tion.</li> <li>Front access condense<br/>model only).</li> <li>Easily accessible front<br/>light on front panel.</li> <li>Ergonomically designe<br/>or-closing movement</li> <li>Water system protecte</li> <li>PWD - Progressive Wa<br/>distance of 15 meters</li> <li>Legs are not included</li> </ul> | el exterior. Simple and<br>t airflow (air cooled mo<br>er air filter, removable a<br>ON-OFF switch. Routir<br>ed ice storage access, w<br>dampening system.<br>ed by patented anti-sca<br>ter Discharge: pumps<br>and must be ordered s<br>on system, integrated | reliable electromechanic<br>odel only) for built-in installa-<br>and washable (air cooled<br>ne maintenance visible alarm<br>with disappearing door. Do-<br>ale system.<br>excess residual water up to a<br>separately as an accessory.<br>inside the ice maker and ope- |
|                                        | EC M 46<br><b>Medium Gourmet</b> 20 g<br>Ø 30 x H 34 mm | CONDENSING<br>SYSTEM<br>Air cooled<br>Water cooled<br>REFRIGERANT<br>GAS                                                                                                                                                                                                                                          |                                                                                                                                                                                                                                                                  | ERNAL BIN<br>APACITY                                                                                                                                                                                                                                                     |
|                                        |                                                         | R134a                                                                                                                                                                                                                                                                                                             | 9 kg                                                                                                                                                                                                                                                             |                                                                                                                                                                                                                                                                          |
|                                        |                                                         | VOLTAGE<br>V/Hz/ph                                                                                                                                                                                                                                                                                                |                                                                                                                                                                                                                                                                  |                                                                                                                                                                                                                                                                          |
|                                        |                                                         | 230/50/1<br>230/60/1                                                                                                                                                                                                                                                                                              |                                                                                                                                                                                                                                                                  |                                                                                                                                                                                                                                                                          |
| CERTIFICATIONS<br>$C \in [][] \cong S$ |                                                         | OPERATING REQUIREMENTS                                                                                                                                                                                                                                                                                            |                                                                                                                                                                                                                                                                  |                                                                                                                                                                                                                                                                          |
|                                        |                                                         |                                                                                                                                                                                                                                                                                                                   | Minimum                                                                                                                                                                                                                                                          | Maximum                                                                                                                                                                                                                                                                  |
|                                        |                                                         | Air temperature                                                                                                                                                                                                                                                                                                   | 10                                                                                                                                                                                                                                                               | 43                                                                                                                                                                                                                                                                       |
|                                        |                                                         | Water temperature                                                                                                                                                                                                                                                                                                 | 5                                                                                                                                                                                                                                                                | 38                                                                                                                                                                                                                                                                       |
|                                        |                                                         | Water pressure                                                                                                                                                                                                                                                                                                    | 1 bar (14 psi)                                                                                                                                                                                                                                                   | 5 bar (70 psi)                                                                                                                                                                                                                                                           |
| Capitole                               |                                                         | Electrical voltage                                                                                                                                                                                                                                                                                                | -10%                                                                                                                                                                                                                                                             | +10%                                                                                                                                                                                                                                                                     |
| IMPORTANT NOTICE:                      |                                                         |                                                                                                                                                                                                                                                                                                                   |                                                                                                                                                                                                                                                                  | scotsman-ice.it                                                                                                                                                                                                                                                          |