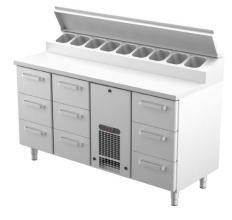

## Cold counters for pizza KLE 1609

- **Product code:** KLE 1609
- Dimensions, mm (w\*d\*h): 1600x650x900
- **Operating temperature:** +2 .... +8
- **Degree of protection:** IP44
- Refrigerant: R290
- Capacity (kW): 0,4
- Frequency (Hz): 50
- Voltage (V): 220 230

- cold counter is intended for storage of foodstuffs at +2  $^{\circ}$ C to +8  $^{\circ}$ C
- made of stainless steel
- digital temperature display
- automatic defrost system
- quickly replaceable refrigerating compressor
- elevated cold basin at the back of the worktop, fits 9x (GN 1/6-150)
- cold basin has stainless steel cover
- drawers for GN containers move on self-locking telescopic rails
- drawers open 110%, making it easier to place GN containers in the drawer
- drawer 229mm (9 pcs): GN 1/1-150
- adjustable feet allow adjusting height in the range of 855–915 mm
- Accessories available on order: