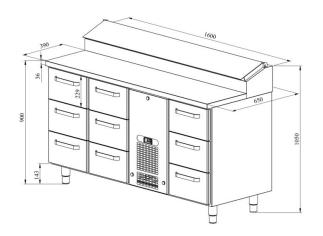

## Cold counters for pizza KLE 1609

- **Product code:** KLE 1609
- Dimensions, mm (w\*d\*h): 1600x650x900
- **Operating temperature:** +2 .... +8
- **Degree of protection:** IP44
- Refrigerant: R290
- Capacity (kW): 0,4
- Frequency (Hz): 50
- Voltage (V): 220 230

- cold counter is intended for storage of foodstuffs at +2  $^{\circ}$ C to +8  $^{\circ}$ C
- made of stainless steel
- digital temperature display
- automatic defrost system
- quickly replaceable refrigerating compressor
- elevated cold basin at the back of the worktop, fits 9x (GN 1/6-150)
- cold basin has stainless steel cover
- drawers for GN containers move on self-locking telescopic rails
- drawers open 110%, making it easier to place GN containers in the drawer
- drawer 229mm (9 pcs): GN 1/1-150
- adjustable feet allow adjusting height in the range of 855–915 mm
- Accessories available on order:

## Cold counters for pizza KLE 1609

 $\circ$  liners for drawers

 $\circ\;$  stainless steel sliding rails for drawers

Technical drawing, PDF-file