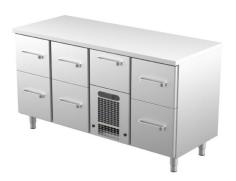

## Cold counter for beverages VLO 1607

• Product code: VLO 1607

• Dimensions, mm (w\*d\*h): 1600\*650\*900

• Operating temperature: +2 .... +8

• Degree of protection: IP44

Refrigerant: R290
Capacity (kW): 0,4
Frequency (Hz): 50
Voltage (V): 220 - 230

- cold counter is intended for storage of beverages at +2 °C to +8 °C
- made of stainless steel
- digital temperature display
- automatic defrost system
- quickly replaceable refrigerating compressor
- drawer 282mm (1 pcs): (internal dimensions: 520mm x 303mm x (h) 230mm)
- drawer 314mm (3 pcs): (internal dimensions: 520mm x 303mm x (h) 255mm)
- drawer 375mm (3 pcs): (internal dimensions: 520mm x 303mm x (h) 335mm)
- drawer allows placing bottles or beverage crates
- drawer on telescopic rails opens 110%
- adjustable feet allow adjusting height in the range of 855–915mm
- Accessories available on order:
- o stainless steel sliding rails for drawers