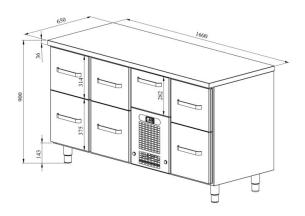

## Cold counter for beverages VLO 1607

• Product code: VLO 1607

• Dimensions, mm (w\*d\*h): 1600\*650\*900

• Operating temperature: +2 .... +8

• Degree of protection: IP44

Refrigerant: R290
Capacity (kW): 0,4
Frequency (Hz): 50
Voltage (V): 220 - 230

- cold counter is intended for storage of beverages at +2 °C to +8 °C
- made of stainless steel
- digital temperature display
- automatic defrost system
- quickly replaceable refrigerating compressor
- drawer 282mm (1 pcs): (internal dimensions: 520mm x 303mm x (h) 230mm)
- drawer 314mm (3 pcs): (internal dimensions: 520mm x 303mm x (h) 255mm)
- drawer 375mm (3 pcs): (internal dimensions: 520mm x 303mm x (h) 335mm)
- drawer allows placing bottles or beverage crates
- drawer on telescopic rails opens 110%
- adjustable feet allow adjusting height in the range of 855–915mm
- Accessories available on order:
- o stainless steel sliding rails for drawers

Technical drawing, PDF-file