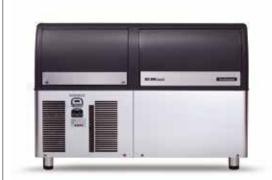

### Self Contained Ice Machine 110 kg

| Item #:   |  |
|-----------|--|
| Project:  |  |
| Quantity: |  |

#### **FEATURES**

- Produces individual Gourmet crystal clear supercubes.
- Resistant stainless steel exterior.
- Front panel in and out airflow (air cooled model only) for built-in installa-
- Front access condenser air filter, removable and washable (air cooled model only).
- Easily accessible front ON-OFF switch. Routine maintenance visible alarm light on front panel.
- Ergonomically designed ice storage access, with disappearing door. Door-closing movement dampening system.
- PWD Progressive Water Discharge: pumps excess residual water up to a distance of 15 meters.
- XSafe: natural sanitation system, integrated inside the ice maker and operating automatically 24/7 to keep equipment clean & safe.

#### **INTERNAL BIN CAPACITY**

50 kg