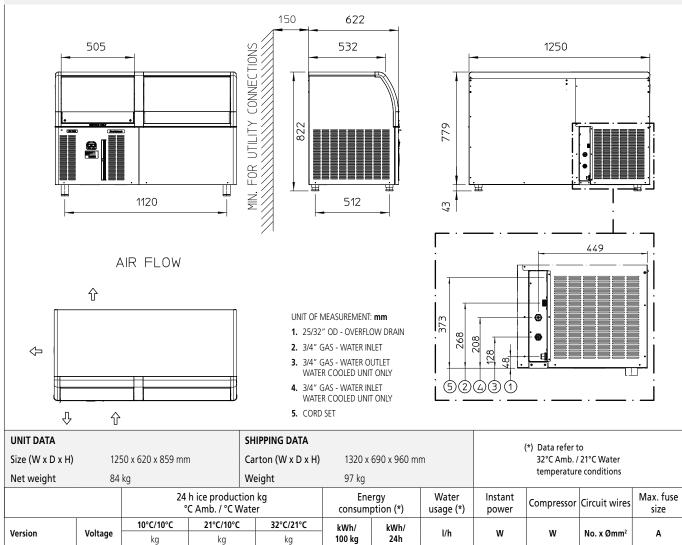

### Self Contained Ice Machine 110 kg

Item #:
Project:
Quantity:

|             |          | °C Amb. / °C Water |           | consumption (*) |        | usage (*) | power | Compressor | Circuit wires | size       |    |
|-------------|----------|--------------------|-----------|-----------------|--------|-----------|-------|------------|---------------|------------|----|
| Version     | N/ 10    | 10°C/10°C          | 21°C/10°C | 32°C/21°C       | kWh/   | kWh/      | 1.0   | 101        |               |            |    |
|             | Voltage  | kg                 | kg        | kg              | 100 kg | 24h       | l/h   | W          | W             | No. x Ømm² | A  |
| ECIS 206 AS | 230/50/1 | 110                | 102       | 83              | 22.3   | 18.5      | 23.5  | 700        | 1760          | 3 x 1.5    | 16 |
| ECIS 206 WS | 230/50/1 | 95                 | 93        | 81              | 25.7   | 20.7      | 81.3  | 900        | 2100          | 3 x 1.5    | 16 |
| ECXL 206 AS | 230/50/1 | 102                | 100       | 80              | 21.9   | 17.5      | 15.0  | 700        | 1760          | 3 x 1.5    | 16 |
| ECXL 206 WS | 230/50/1 | 88                 | 87        | 75              | 26.9   | 20.2      | 81.3  | 900        | 2100          | 3 x 1.5    | 16 |
| ECIS 206 AS | 230/60/1 | 95                 | 93        | 81              | 27.5   | 22.0      | 25.0  | 1050       | 2200          | 3 x 1.5    | 16 |
| ECXL 206 AS | 230/60/1 | 88                 | 87        | 75              | 27.8   | 20.8      | 0.2   | 1050       | 2200          | 3 x 1.5    | 16 |