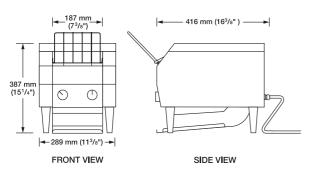

# 387 mm (15<sup>1</sup>/<sub>4</sub>") FRONT VIEW 416 mm (16<sup>3</sup>/<sub>6</sub>") 416 mm (16<sup>3</sup>/<sub>6</sub>") 416 mm (16<sup>3</sup>/<sub>6</sub>") 510 VIEW

TM-10H Model

# **DIMENSIONS**

TM-5H: 289 W x 416 D x 387 H mm (11<sup>3</sup>/<sub>8</sub>" W x 16<sup>3</sup>/<sub>8</sub>" D x 15<sup>1</sup>/<sub>4</sub>" H). TM-10H: 368 W x 416 D x 387 H mm (14<sup>1</sup>/<sub>2</sub>" W x 16<sup>3</sup>/<sub>8</sub>" D x 15<sup>1</sup>/<sub>4</sub>" H).

# **Interior Cavity Openings:**

TM-5H: 187 W  $\times$  89 mm H (7 $^3$ /8" W X 3 $^1$ /2" H). TM-10H: 264 W  $\times$  89 mm H (10 $^3$ /8" W X 3 $^1$ /2" H).