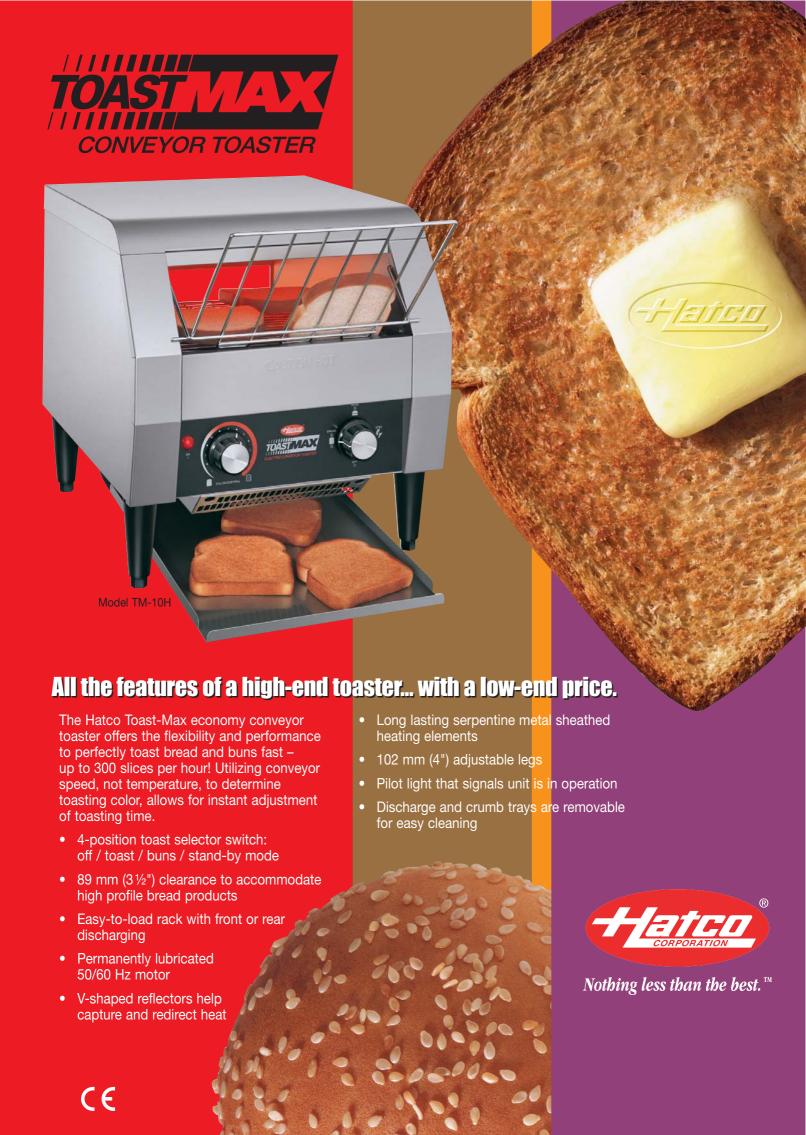

# 387 mm (15<sup>1</sup>/<sub>4</sub>") FRONT VIEW 416 mm (16<sup>3</sup>/<sub>6</sub>") 416 mm (16<sup>3</sup>/<sub>6</sub>") 416 mm (16<sup>3</sup>/<sub>6</sub>") 510 VIEW

TM-10H Model

# **DIMENSIONS**

TM-5H: 289 W x 416 D x 387 H mm (11<sup>3</sup>/<sub>8</sub>" W x 16<sup>3</sup>/<sub>8</sub>" D x 15<sup>1</sup>/<sub>4</sub>" H). TM-10H: 368 W x 416 D x 387 H mm (14<sup>1</sup>/<sub>2</sub>" W x 16<sup>3</sup>/<sub>8</sub>" D x 15<sup>1</sup>/<sub>4</sub>" H).

# **Interior Cavity Openings:**

TM-5H: 187 W  $\times$  89 mm H (7 $^3$ /8" W X 3 $^1$ /2" H). TM-10H: 264 W  $\times$  89 mm H (10 $^3$ /8" W X 3 $^1$ /2" H).