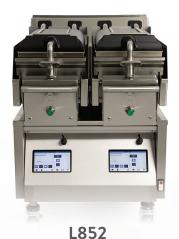

2-platen, electric, double-sided grill

| Weights                | 10.              | Ng          |
|------------------------|------------------|-------------|
| Net                    | 598              | 271         |
| Crated                 | 757              | 343         |
|                        |                  |             |
| Volume                 | cu. ft.          | cu m        |
| Net                    | 43.75            | 1.239       |
|                        |                  |             |
| Dimensions             | in.              | mm          |
| Width                  | 26 3/4           | 679.4       |
| Depth                  | 44 21/64         | 1126        |
| Height                 | 42               | 1067        |
| Cooking Surface Height | 34 - 36          | 864 - 914   |
| Floor Clearance        | 6 13/16 - 11 7/8 | 173 - 301.6 |
| Electrical             |                  |             |
|                        |                  |             |
| Voltz/Hz/Phase         | 208/60/3         |             |
| Circuit Breaker        | 60               |             |
| Full Load Amp          | 48               |             |
| kW                     | 17               |             |
|                        |                  |             |