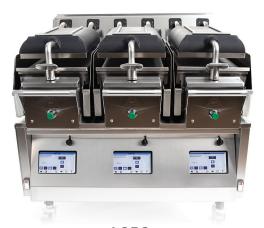

**L858**3-platen, electric, double-sided grill

| Weights                | lb.              | kg        |
|------------------------|------------------|-----------|
| Net                    | 890              | 404       |
| Crated                 | 1113             | 505       |
|                        | •                |           |
| Volume                 | cu. ft.          | cu m      |
| Net                    | 49.7             | 1.41      |
|                        |                  |           |
| Dimensions             | in.              | mm        |
| Width                  | 39 5/8           | 1006.47   |
| Depth                  | 44 16/64         | 1125.14   |
| Height                 | 42               | 1067      |
| Cooking Surface Height | 34 - 36          | 864 - 914 |
| Floor Clearance        | 6 13/16 - 11 3/4 | 173 - 298 |
|                        |                  |           |
| Electrical             |                  |           |
| Volts/Hz/Phase         | 208/60/3         |           |
|                        | A-Left           | B-Right   |
| Circuit Breaker        | 60               | 30        |
| Full Load Amps         | 48               | 24        |
| kW                     | 17               | 8.5       |