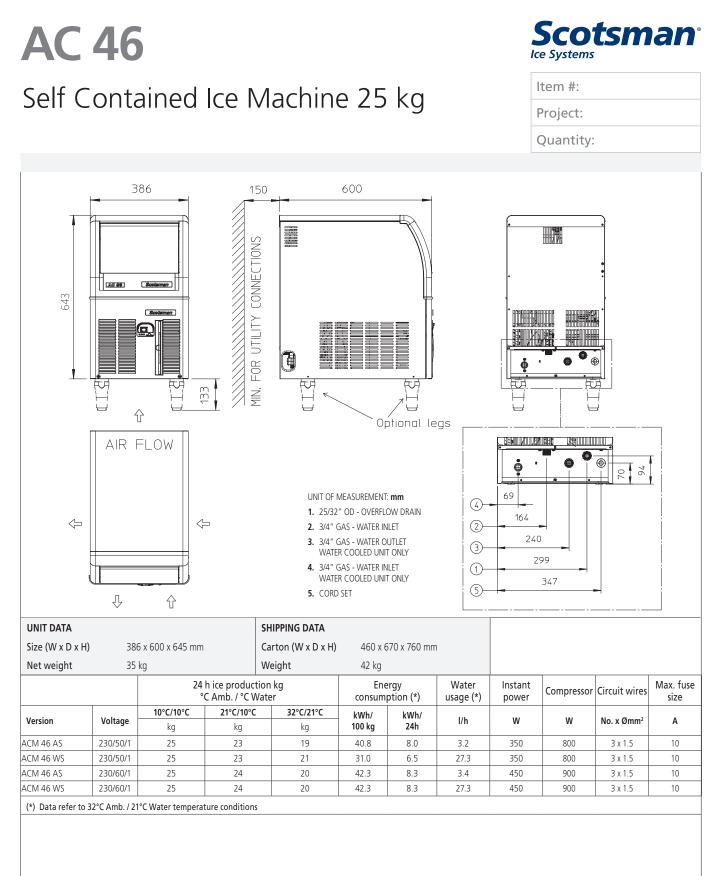

## **AC 46**

## Se

| <b>Scotsman</b> <sup>®</sup> |
|------------------------------|
| Ice Systems                  |

| Self Contained Ice Machine 25 kg                                                     |                                                                                                                                                                                                                                                                                                                                                                                                                                                                                                                                                                                                                                                                                                                     |                               | Item #      | <b>#:</b> |  |
|--------------------------------------------------------------------------------------|---------------------------------------------------------------------------------------------------------------------------------------------------------------------------------------------------------------------------------------------------------------------------------------------------------------------------------------------------------------------------------------------------------------------------------------------------------------------------------------------------------------------------------------------------------------------------------------------------------------------------------------------------------------------------------------------------------------------|-------------------------------|-------------|-----------|--|
|                                                                                      |                                                                                                                                                                                                                                                                                                                                                                                                                                                                                                                                                                                                                                                                                                                     |                               | Projec      | Project:  |  |
|                                                                                      |                                                                                                                                                                                                                                                                                                                                                                                                                                                                                                                                                                                                                                                                                                                     |                               | Quan        | tity:     |  |
|                                                                                      |                                                                                                                                                                                                                                                                                                                                                                                                                                                                                                                                                                                                                                                                                                                     |                               |             |           |  |
|                                                                                      | <ul> <li>FEATURES</li> <li>Produces individual Gourmet crystal clear ice cubes.</li> <li>Resistant stainless steel exterior.</li> <li>Simple and reliable electromechanic controls.</li> <li>Front panel in and out airflow (air-cooled model only) for built-in installation.</li> <li>Front access condenser air filter, removable and washable (air cooled model only).</li> <li>Easily accessible front panel mount ON-OFF switch.</li> <li>Ergonomically designed ice storage access, with disappearing door. Door-closing movement dampening system.</li> <li>Water system protected by patented anti-scale system.</li> <li>Legs are not included and must be ordered separately as an accessory.</li> </ul> |                               |             |           |  |
| AC M 46<br>Medium Gourmet 20 g<br>Ø 30 x H 34 mm                                     | CONDENSING<br>SYSTEM<br>Air cooled<br>Water cooled                                                                                                                                                                                                                                                                                                                                                                                                                                                                                                                                                                                                                                                                  |                               |             |           |  |
|                                                                                      | REFRIGERANT<br>GAS                                                                                                                                                                                                                                                                                                                                                                                                                                                                                                                                                                                                                                                                                                  | INTERNAL BIN<br>CAPACITY      |             |           |  |
|                                                                                      | R134a                                                                                                                                                                                                                                                                                                                                                                                                                                                                                                                                                                                                                                                                                                               | 9 kg                          |             |           |  |
|                                                                                      | <b>VOLTAGE</b><br><b>V/Hz/ph</b><br>230/50/1<br>230/60/1                                                                                                                                                                                                                                                                                                                                                                                                                                                                                                                                                                                                                                                            |                               |             |           |  |
| CERTIFICATIONS                                                                       | OPERATING REQUIREMENTS                                                                                                                                                                                                                                                                                                                                                                                                                                                                                                                                                                                                                                                                                              |                               |             |           |  |
| C € [∰[  ₩ 🖄 🖄                                                                       |                                                                                                                                                                                                                                                                                                                                                                                                                                                                                                                                                                                                                                                                                                                     | Minimum Maximum               |             | Maximum   |  |
|                                                                                      | Air temperature                                                                                                                                                                                                                                                                                                                                                                                                                                                                                                                                                                                                                                                                                                     | 10 43                         |             |           |  |
|                                                                                      | Water temperature                                                                                                                                                                                                                                                                                                                                                                                                                                                                                                                                                                                                                                                                                                   | 5 38                          |             |           |  |
|                                                                                      | Water pressure                                                                                                                                                                                                                                                                                                                                                                                                                                                                                                                                                                                                                                                                                                      | 1 bar (14 psi) 5 bar (70 psi) |             |           |  |
| IMPORTANT NOTICE:<br>Models and specifications are subject to change without notice. | Electrical voltage                                                                                                                                                                                                                                                                                                                                                                                                                                                                                                                                                                                                                                                                                                  | -10%                          | www.scotsma |           |  |