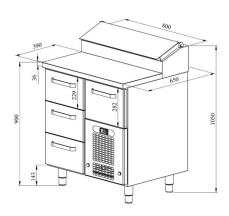

## Cold counters for pizza KLE 804

• Product code: KLE 804

Dimensions, mm (w\*d\*h): 800x650x900
Operating temperature: +2 .... +8

Degree of protection: IP44
Refrigerant: R290
Capacity (kW): 0,4
Frequency (Hz): 50
Voltage (V): 220 - 230

- cold counter is intended for storage of foodstuffs at +2 °C to +8 °C
- made of stainless steel
- digital temperature display
- automatic defrost system
- quickly replaceable refrigerating compressor
- elevated cold basin at the back of the worktop, fits 4x (GN 1/6-150)
- cold basin has stainless steel cover
- drawers for GN containers move on self-locking telescopic rails
- drawers open 110%, making it easier to place GN containers in the drawer
- drawer 229mm (3 pcs): GN 1/1-150
- drawer 282mm (1 pc): GN 1/1-200
- adjustable feet allow adjusting height in the range of 855–915 mm
- Accessories available on order:
- o liners for drawers

## Cold counters for pizza KLE 804

 $\circ\;$  stainless steel sliding rails for drawers

Technical drawing, PDF-file