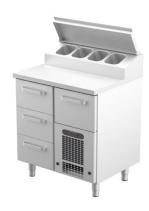

## Cold counters for pizza KLE 804

• Product code: KLE 804

Dimensions, mm (w\*d\*h): 800x650x900
Operating temperature: +2 .... +8

Degree of protection: IP44
Refrigerant: R290
Capacity (kW): 0,4
Frequency (Hz): 50
Voltage (V): 220 - 230

- cold counter is intended for storage of foodstuffs at +2 °C to +8 °C
- made of stainless steel
- digital temperature display
- automatic defrost system
- quickly replaceable refrigerating compressor
- elevated cold basin at the back of the worktop, fits 4x (GN 1/6-150)
- cold basin has stainless steel cover
- drawers for GN containers move on self-locking telescopic rails
- drawers open 110%, making it easier to place GN containers in the drawer
- drawer 229mm (3 pcs): GN 1/1-150
- drawer 282mm (1 pc): GN 1/1-200
- adjustable feet allow adjusting height in the range of 855–915 mm
- Accessories available on order:
- o liners for drawers