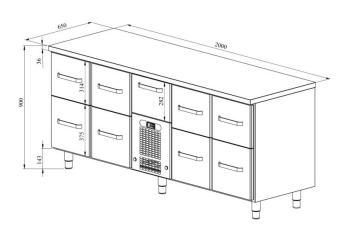

## Cold counter for beverages VLO 2009

• Product code: VLO 2009

• Dimensions, mm (w\*d\*h): 2000\*650\*900

• Operating temperature: +2 .... +8

• Degree of protection: IP44

Refrigerant: R290
Capacity (kW): 0,6
Frequency (Hz): 50
Voltage (V): 220 - 230

- cold counter is intended for storage of beverages at +2 °C to +8 °C
- made of stainless steel
- digital temperature display
- automatic defrost system
- quickly replaceable refrigerating compressor
- drawer 282mm (1 pcs): (internal dimensions: 520mm x 303mm x (h) 230mm)
- drawer 314mm (4 pcs): (internal dimensions: 520mm x 303mm x (h) 255mm)
- drawer 375mm (4 pcs): (internal dimensions: 520mm x 303mm x (h) 335mm)
- drawer allows placing bottles or beverage crates
- drawer on telescopic rails opens 110%
- adjustable feet allow adjusting height in the range of 855–915mm
- Accessories available on order:
- o stainless steel sliding rails for drawers

Technical drawing, PDF-file