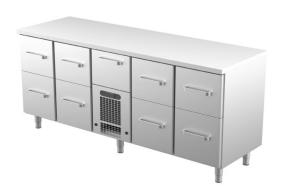

## Cold counter for beverages VLO 2009

• Product code: VLO 2009

• Dimensions, mm (w\*d\*h): 2000\*650\*900

• Operating temperature: +2 .... +8

• Degree of protection: IP44

Refrigerant: R290
Capacity (kW): 0,6
Frequency (Hz): 50
Voltage (V): 220 - 230

- cold counter is intended for storage of beverages at +2 °C to +8 °C
- made of stainless steel
- digital temperature display
- automatic defrost system
- quickly replaceable refrigerating compressor
- drawer 282mm (1 pcs): (internal dimensions: 520mm x 303mm x (h) 230mm)
- drawer 314mm (4 pcs): (internal dimensions: 520mm x 303mm x (h) 255mm)
- drawer 375mm (4 pcs): (internal dimensions: 520mm x 303mm x (h) 335mm)
- drawer allows placing bottles or beverage crates
- drawer on telescopic rails opens 110%
- adjustable feet allow adjusting height in the range of 855–915mm
- Accessories available on order:
- o stainless steel sliding rails for drawers