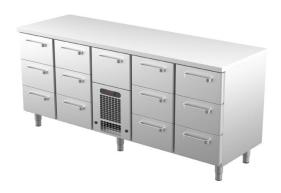

## **Cold counters for food VLE 20013**

• Product code: VLE 20013

• Dimensions, mm (w\*d\*h): 2000x650x900

• Operating temperature: +2 .... +8

• Degree of protection: IP44

Refrigerant: R290
Capacity (kW): 0,6
Frequency (Hz): 50
Voltage (V): 220 - 230

- cold counter is intended for storage of foodstuffs at +2 °C to +8 °C
- made of stainless steel
- digital temperature display
- automatic defrost system
- quickly replaceable refrigerating compressor
- drawers for GN containers move on self-locking telescopic rails
- drawers open 110%, making it easier to place GN containers in the drawer
- drawer 229mm (12 pcs): GN 1/1-150
- drawer 282mm (1 pcs): GN 1/1-200
- adjustable feet allow adjusting height in the range of 855–915 mm
- Accessories available on order:
- o liners for drawers
- o stainless steel sliding rails for drawers