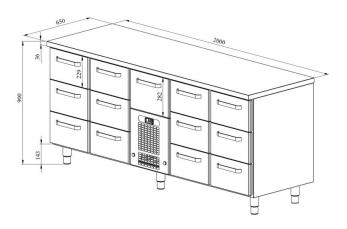

## **Cold counters for food VLE 20013**

• Product code: VLE 20013

• Dimensions, mm (w\*d\*h): 2000x650x900

• Operating temperature: +2 .... +8

• Degree of protection: IP44

Refrigerant: R290
Capacity (kW): 0,6
Frequency (Hz): 50
Voltage (V): 220 - 230

- cold counter is intended for storage of foodstuffs at +2 °C to +8 °C
- made of stainless steel
- digital temperature display
- automatic defrost system
- quickly replaceable refrigerating compressor
- drawers for GN containers move on self-locking telescopic rails
- drawers open 110%, making it easier to place GN containers in the drawer
- drawer 229mm (12 pcs): GN 1/1-150
- drawer 282mm (1 pcs): GN 1/1-200
- adjustable feet allow adjusting height in the range of 855–915 mm
- Accessories available on order:
- o liners for drawers
- o stainless steel sliding rails for drawers

Technical drawing, PDF-file