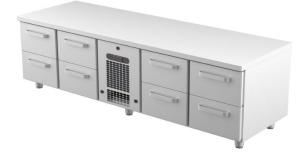

## Cold counter for grill VLG 2008

- **Product code:** VLG 2008
- Dimensions, mm (w\*d\*h): 2000x650x600
- **Operating temperature:** +2 .... +8
- **Degree of protection:** IP44
- Refrigerant: R290
- Capacity (kW): 0,6
- Frequency (Hz): 50
- Voltage (V): 220 230

- cold counter is intended for storage of foodstuffs at +2  $^{\circ}$ C to +8  $^{\circ}$ C
- made of stainless steel
- digital temperature display
- automatic defrost system
- quickly replaceable refrigerating compressor
- drawers for GN containers move on self-locking telescopic rails
- drawers open 110%, making it easier to place GN containers in the drawer
- drawer 229mm (8 pcs): GN 1/1-150
- adjustable feet allow adjusting height of +30mm
- Accessories available on order:
- liners for drawers
- o stainless steel sliding rails for drawers