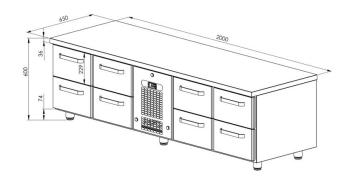

## Cold counter for grill VLG 2008

- **Product code:** VLG 2008
- Dimensions, mm (w\*d\*h): 2000x650x600
- **Operating temperature:** +2 .... +8
- **Degree of protection:** IP44
- Refrigerant: R290
- Capacity (kW): 0,6
- Frequency (Hz): 50
- Voltage (V): 220 230

Technical drawing, PDF-file