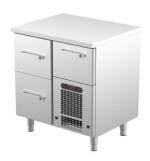

## Cold counter for beverages VLO 803

• Product code: VLO 803

Dimensions, mm (w\*d\*h): 800\*650\*900
 Operating temperature: +2 .... +8

• Degree of protection: IP44

Refrigerant: R290
Capacity (kW): 0,4
Frequency (Hz): 50
Voltage (V): 220 - 230

- cold counter is intended for storage of beverages at +2 °C to +8 °C
- made of stainless steel
- digital temperature display
- automatic defrost system
- quickly replaceable refrigerating compressor
- drawer 282mm: (internal dimensions: 520mm x 303mm x (h) 230mm)
- drawer 314mm: (internal dimensions: 520mm x 303mm x (h) 255mm)
- drawer 375mm: (internal dimensions: 520mm x 303mm x (h) 335mm)
- drawer allows placing bottles or beverage crates
- drawer on telescopic rails opens 110%
- adjustable feet allow adjusting height in the range of 855–915mm
- Accessories available on order:
- o stainless steel sliding rails for drawers