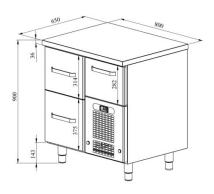

Technical drawing, PDF-file

- cold counter is intended for storage of beverages at +2 °C to +8 °C
- made of stainless steel
- digital temperature display
- automatic defrost system
- quickly replaceable refrigerating compressor
- drawer 282mm: (internal dimensions: 520mm x 303mm x (h) 230mm)
- drawer 314mm: (internal dimensions: 520mm x 303mm x (h) 255mm)
- drawer 375mm: (internal dimensions: 520mm x 303mm x (h) 335mm)
- drawer allows placing bottles or beverage crates
- drawer on telescopic rails opens 110%
- adjustable feet allow adjusting height in the range of 855–915mm
- Accessories available on order:
- o stainless steel sliding rails for drawers