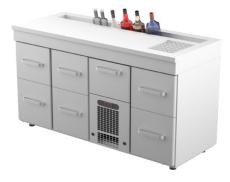

## Cold counter for barmen BM 1607

- **Product code:** BM 1607
- Dimensions, mm (w\*d\*h): 1600x650x900
- **Operating temperature:** +2 .... +8
- **Degree of protection:** IP44
- Refrigerant: R290
- Capacity (kW): 0,4
- Frequency (Hz): 50
- Voltage (V): 220 230

- cold counter is intended for storage of beverages at +2  $^{\circ}$ C to +8  $^{\circ}$ C
- made of stainless steel
- digital temperature display
- automatic defrost system
- quickly replaceable refrigerating compressor
- worktop has a bottle holder and cold basin for ice cubes that fits GN 1/2-150 (with drain connection)
- drawer 282mm (1 pcs): (internal dimensions: 520mm x 303mm x (h) 230mm)
- drawer 314mm (3 pcs): (internal dimensions: 520mm x 303mm x (h) 255mm)
- drawer 375mm (3 pcs): (internal dimensions: 520mm x 303mm x (h) 335mm)
- drawer allows placing bottles or beverage crates
- drawer on telescopic rails opens 110%
- adjustable feet allow adjusting height of +25mm
- Accessories available on order: