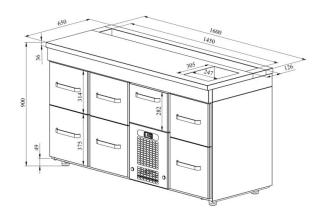

## Cold counter for barmen BM 1607

- **Product code:** BM 1607
- Dimensions, mm (w\*d\*h): 1600x650x900
- **Operating temperature:** +2 .... +8
- **Degree of protection:** IP44
- Refrigerant: R290
- Capacity (kW): 0,4
- Frequency (Hz): 50
- Voltage (V): 220 230

- cold counter is intended for storage of beverages at +2  $^{\circ}$ C to +8  $^{\circ}$ C
- made of stainless steel
- digital temperature display
- automatic defrost system
- quickly replaceable refrigerating compressor
- worktop has a bottle holder and cold basin for ice cubes that fits GN 1/2-150 (with drain connection)
- drawer 282mm (1 pcs): (internal dimensions: 520mm x 303mm x (h) 230mm)
- drawer 314mm (3 pcs): (internal dimensions: 520mm x 303mm x (h) 255mm)
- drawer 375mm (3 pcs): (internal dimensions: 520mm x 303mm x (h) 335mm)
- drawer allows placing bottles or beverage crates
- drawer on telescopic rails opens 110%
- adjustable feet allow adjusting height of +25mm
- Accessories available on order:

## Cold counter for barmen BM 1607

 $\circ\;$  stainless steel sliding rails for drawers

Technical drawing, PDF-file