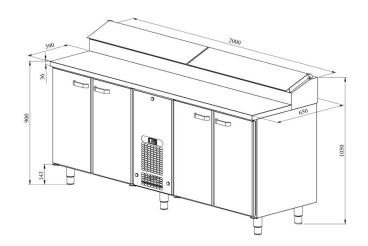

## Cold counters for pizza KLE 2040

- **Product code:** KLE 2040
- Dimensions, mm (w\*d\*h): 2000x650x900
- **Operating temperature:** +2 .... +8
- **Degree of protection:** IP44
- Refrigerant: R290
- Capacity (kW): 0,6
- Frequency (Hz): 50
- Voltage (V): 220 230

- cold counter is intended for storage of foodstuffs at +2  $^{\circ}$ C to +8  $^{\circ}$ C
- made of stainless steel
- digital temperature display
- automatic defrost system
- quickly replaceable refrigerating compressor
- elevated cold basin at the back of the worktop, fits 11x (GN 1/6-150)
- cold basin has stainless steel cover
- counter has 8 pairs of rails for GN containers or shelves (see the gallery)
- adjustable feet allow adjusting height in the range of 855–915 mm

Technical drawing, PDF-file