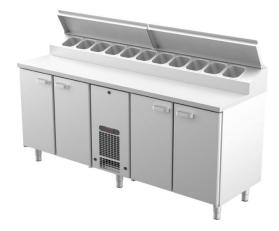

## Cold counters for pizza KLE 2040

- **Product code:** KLE 2040
- Dimensions, mm (w\*d\*h): 2000x650x900
- **Operating temperature:** +2 .... +8
- **Degree of protection:** IP44
- Refrigerant: R290
- Capacity (kW): 0,6
- Frequency (Hz): 50
- Voltage (V): 220 230

- cold counter is intended for storage of foodstuffs at +2  $^{\circ}$ C to +8  $^{\circ}$ C
- made of stainless steel
- digital temperature display
- automatic defrost system
- quickly replaceable refrigerating compressor
- elevated cold basin at the back of the worktop, fits 11x (GN 1/6-150)
- cold basin has stainless steel cover
- counter has 8 pairs of rails for GN containers or shelves (see the gallery)
- adjustable feet allow adjusting height in the range of 855–915 mm