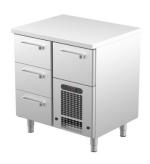

## Cold counters for food VLE 804

• Product code: VLE 804

Dimensions, mm (w\*d\*h): 800x650x900
Operating temperature: +2 .... +8

• **Degree of protection:** IP44

Refrigerant: R290
Capacity (kW): 0,4
Frequency (Hz): 50
Voltage (V): 220 - 230

- cold counter is intended for storage of foodstuffs at +2 °C to +8 °C
- made of stainless steel
- digital temperature display
- automatic defrost system
- quickly replaceable refrigerating compressor
- drawers for GN containers move on self-locking telescopic rails
- drawers open 110%, making it easier to place GN containers in the drawer
- drawer 229mm (3 pcs): GN 1/1-150
- drawer 282mm (1 pc): GN 1/1-200
- adjustable feet allow adjusting height in the range of 855–915mm
- Accessories available on order:
- o liners for drawers
- o stainless steel sliding rails for drawers