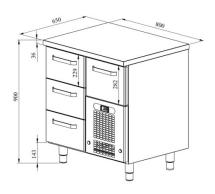

## Cold counters for food VLE 804

• Product code: VLE 804

Dimensions, mm (w\*d\*h): 800x650x900
Operating temperature: +2 .... +8

• **Degree of protection:** IP44

Refrigerant: R290
Capacity (kW): 0,4
Frequency (Hz): 50
Voltage (V): 220 - 230

- cold counter is intended for storage of foodstuffs at +2 °C to +8 °C
- made of stainless steel
- digital temperature display
- automatic defrost system
- quickly replaceable refrigerating compressor
- drawers for GN containers move on self-locking telescopic rails
- drawers open 110%, making it easier to place GN containers in the drawer
- drawer 229mm (3 pcs): GN 1/1-150
- drawer 282mm (1 pc): GN 1/1-200
- adjustable feet allow adjusting height in the range of 855–915mm
- Accessories available on order:
- o liners for drawers
- o stainless steel sliding rails for drawers

Technical drawing, PDF-file