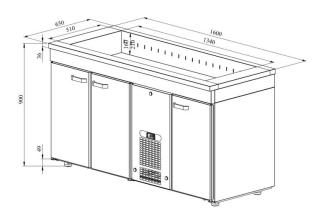

## Cold counters with basin PAB 1630

• **Product code:** PAB 1630

• **Dimensions, mm** (**w**\***d**\***h**): 1600x650x900

• Operating temperature: +2 .... +8

• Degree of protection: IP44

Refrigerant: R290
Capacity (kW): 0,4
Frequency (Hz): 50
Voltage (V): 220 - 230

Technical drawing, PDF-file