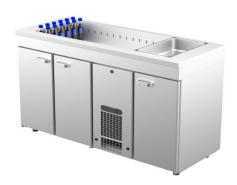

## Cold counters with basin PAB 1630

• **Product code:** PAB 1630

• **Dimensions, mm** (**w**\***d**\***h**): 1600x650x900

• Operating temperature: +2 .... +8

• Degree of protection: IP44

Refrigerant: R290
Capacity (kW): 0,4
Frequency (Hz): 50
Voltage (V): 220 - 230

- $\bullet$  cold counter is intended for storage of foodstuffs and beverages at +2 °C to +8 °C
- made of stainless steel
- digital temperature display
- automatic defrost system
- quickly replaceable refrigerating compressor
- worktop has cold basin for bottles, fits GN 1/1-150 (4 pcs)
- counter has 8 pairs of rails for GN containers or shelves (see the gallery)
- adjustable feet allow adjusting height in the range of 855–915 mm