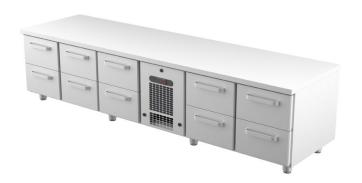

## Cold counter for grill VLG 24010

• Product code: VLG 24010

• **Dimensions, mm** (**w**\***d**\***h**): 2400x650x600

• Operating temperature:  $+2 \dots +8$ 

• **Degree of protection:** IP44

Refrigerant: R290
Capacity (kW): 0,6
Frequency (Hz): 50
Voltage (V): 220 - 230

- cold counter is intended for storage of foodstuffs at +2 °C to +8 °C
- made of stainless steel
- digital temperature display
- automatic defrost system
- quickly replaceable refrigerating compressor
- drawers for GN containers move on self-locking telescopic rails
- drawers open 110%, making it easier to place GN containers in the drawer
- drawer 229mm (10 pcs): GN 1/1-150
- adjustable feet allow adjusting height of +30mm
- Accessories available on order:
- o liners for drawers
- o stainless steel sliding rails for drawers