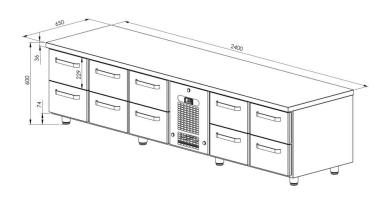

## Cold counter for grill VLG 24010

• Product code: VLG 24010

• **Dimensions, mm** (**w**\***d**\***h**): 2400x650x600

• Operating temperature:  $+2 \dots +8$ 

• **Degree of protection:** IP44

Refrigerant: R290
Capacity (kW): 0,6
Frequency (Hz): 50
Voltage (V): 220 - 230

Technical drawing, PDF-file