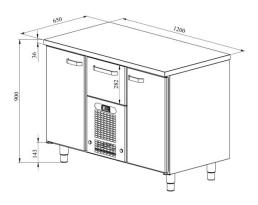

## **Cold counters for food VLE 1221**

• **Product code:** VLE 1221

• **Dimensions, mm** (**w**\***d**\***h**): 1200x650x900

• Operating temperature: +2 .... +8

• Degree of protection: IP44

Refrigerant: R290
Capacity (kW): 0,4
Frequency (Hz): 50
Voltage (V): 220 - 230

- cold counter is intended for storage of foodstuffs at +2 °C to +8 °C
- made of stainless steel
- digital temperature display
- automatic defrost system
- quickly replaceable refrigerating compressor
- drawers for GN containers move on self-locking telescopic rails
- drawers open 110%, making it easier to place GN containers in the drawer
- drawer 282mm (1 pc): GN 1/1-200
- counter has 8 pairs of rails for GN containers or shelf (see the gallery)
- adjustable feet allow adjusting height in the range of 855–915mm
- Accessories available on order:
- o liners for drawers
- o stainless steel sliding rails for drawers

Technical drawing, PDF-file