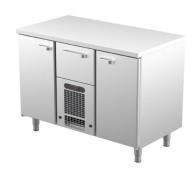

## **Cold counters for food VLE 1221**

• **Product code:** VLE 1221

• **Dimensions, mm** (**w**\***d**\***h**): 1200x650x900

• Operating temperature: +2 .... +8

• Degree of protection: IP44

Refrigerant: R290
Capacity (kW): 0,4
Frequency (Hz): 50
Voltage (V): 220 - 230

- cold counter is intended for storage of foodstuffs at +2 °C to +8 °C
- made of stainless steel
- digital temperature display
- automatic defrost system
- quickly replaceable refrigerating compressor
- drawers for GN containers move on self-locking telescopic rails
- drawers open 110%, making it easier to place GN containers in the drawer
- drawer 282mm (1 pc): GN 1/1-200
- counter has 8 pairs of rails for GN containers or shelf (see the gallery)
- adjustable feet allow adjusting height in the range of 855–915mm
- Accessories available on order:
- o liners for drawers
- o stainless steel sliding rails for drawers