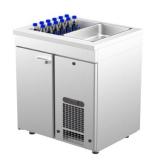

## Cold counters with basin PAB 810

• Product code: PAB 810

Dimensions, mm (w\*d\*h): 800x650x900
Operating temperature: +2 .... +8
Degree of protection: IP44

Refrigerant: R290
Capacity (kW): 0,4
Frequency (Hz): 50
Voltage (V): 220 - 230

- $\bullet$  cold counter is intended for storage of foodstuffs and beverages at +2 °C to +8 °C
- made of stainless steel
- digital temperature display
- automatic defrost system
- quickly replaceable refrigerating compressor
- worktop has cold basin for bottles, fits GN 1/1-150 (2 pcs)
- counter has 8 pairs of rails for GN containers or shelves (see the gallery)
- adjustable feet allow adjusting height in the range of 855–915 mm