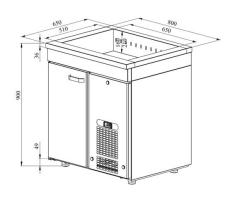

## Cold counters with basin PAB 810



• Product code: PAB 810

Dimensions, mm (w\*d\*h): 800x650x900
Operating temperature: +2 .... +8
Degree of protection: IP44

Refrigerant: R290
Capacity (kW): 0,4
Frequency (Hz): 50
Voltage (V): 220 - 230



- $\bullet$  cold counter is intended for storage of foodstuffs and beverages at +2 °C to +8 °C
- made of stainless steel
- digital temperature display
- automatic defrost system
- quickly replaceable refrigerating compressor
- worktop has cold basin for bottles, fits GN 1/1-150 (2 pcs)
- counter has 8 pairs of rails for GN containers or shelves (see the gallery)
- adjustable feet allow adjusting height in the range of 855–915 mm

Technical drawing, PDF-file