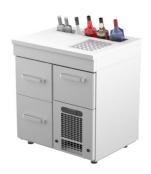

## Cold counter for barmen BM 803

• Product code: BM 803

Dimensions, mm (w\*d\*h): 800x650x900
Operating temperature: +2 .... +8

• **Degree of protection:** IP44

Refrigerant: R290
Capacity (kW): 0,4
Frequency (Hz): 50
Voltage (V): 220 - 230

- cold counter is intended for storage of beverages at +2 °C to +8 °C
- made of stainless steel
- digital temperature display
- automatic defrost system
- quickly replaceable refrigerating compressor
- worktop has a bottle holder and cold basin for ice cubes that fits GN 1/2-150 (with drain connection)
- drawer 282mm: (internal dimensions: 520mm x 303mm x (h) 230mm)
- drawer 314mm: (internal dimensions: 520mm x 303mm x (h) 255mm)
- drawer 375mm: (internal dimensions: 520mm x 303mm x (h) 335mm)
- drawer allows placing bottles or beverage crates
- drawer on telescopic rails opens 110%
- adjustable feet allow adjusting height of +25mm
- · Accessories available on order: