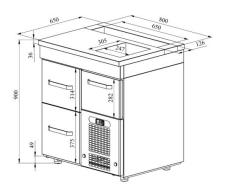

## Cold counter for barmen BM 803

• Product code: BM 803

Dimensions, mm (w\*d\*h): 800x650x900
Operating temperature: +2 .... +8

• **Degree of protection:** IP44

Refrigerant: R290
Capacity (kW): 0,4
Frequency (Hz): 50
Voltage (V): 220 - 230

- cold counter is intended for storage of beverages at +2 °C to +8 °C
- made of stainless steel
- digital temperature display
- automatic defrost system
- quickly replaceable refrigerating compressor
- worktop has a bottle holder and cold basin for ice cubes that fits GN 1/2-150 (with drain connection)
- drawer 282mm: (internal dimensions: 520mm x 303mm x (h) 230mm)
- drawer 314mm: (internal dimensions: 520mm x 303mm x (h) 255mm)
- drawer 375mm: (internal dimensions: 520mm x 303mm x (h) 335mm)
- drawer allows placing bottles or beverage crates
- drawer on telescopic rails opens 110%
- adjustable feet allow adjusting height of +25mm
- · Accessories available on order: