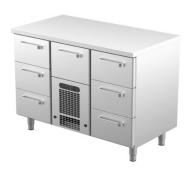

## **Cold counters for food VLE 1207**

• Product code: VLE 1207

• Dimensions, mm (w\*d\*h): 1200x650x900

• Operating temperature: +2 .... +8

• Degree of protection: IP44

Refrigerant: R290
Capacity (kW): 0,4
Frequency (Hz): 50
Voltage (V): 220 - 230

- cold counter is intended for storage of foodstuffs at +2 °C to +8 °C
- made of stainless steel
- digital temperature display
- automatic defrost system
- quickly replaceable refrigerating compressor
- drawers for GN containers move on self-locking telescopic rails
- drawers open 110%, making it easier to place GN containers in the drawer
- drawer 229mm (6 pcs): GN 1/1-150
- drawer 282mm (1 pc): GN 1/1-200
- adjustable feet allow adjusting height in the range of 855–915 mm
- Accessories available on order:
- o liners for drawers
- o stainless steel sliding rails for drawers