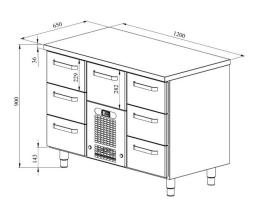

## **Cold counters for food VLE 1207**

• Product code: VLE 1207

• Dimensions, mm (w\*d\*h): 1200x650x900

• Operating temperature: +2 .... +8

• Degree of protection: IP44

Refrigerant: R290
Capacity (kW): 0,4
Frequency (Hz): 50
Voltage (V): 220 - 230

- cold counter is intended for storage of foodstuffs at +2 °C to +8 °C
- made of stainless steel
- digital temperature display
- automatic defrost system
- quickly replaceable refrigerating compressor
- drawers for GN containers move on self-locking telescopic rails
- drawers open 110%, making it easier to place GN containers in the drawer
- drawer 229mm (6 pcs): GN 1/1-150
- drawer 282mm (1 pc): GN 1/1-200
- adjustable feet allow adjusting height in the range of 855–915 mm
- Accessories available on order:
- o liners for drawers
- o stainless steel sliding rails for drawers

Technical drawing, PDF-file