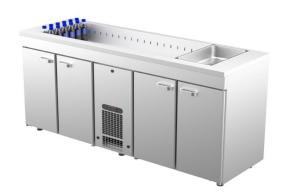

## Cold counters with basin PAB 2040

• Product code: PAB 2040

• **Dimensions, mm** (**w\*d\*h**): 2000x650x900

• Operating temperature: +2 .... +8

• Degree of protection: IP44

Refrigerant: R290
Capacity (kW): 0,6
Frequency (Hz): 50
Voltage (V): 220 - 230

- $\bullet$  cold counter is intended for storage of foodstuffs and beverages at +2 °C to +8 °C
- made of stainless steel
- digital temperature display
- automatic defrost system
- quickly replaceable refrigerating compressor
- worktop has cold basin for bottles, fits GN 1/1-150 (5 pcs)
- counter has 8 pairs of rails for GN containers or shelves (see the gallery)
- adjustable feet allow adjusting height in the range of 855–915 mm