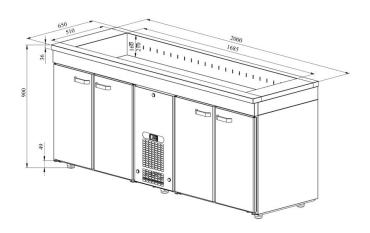

## Cold counters with basin PAB 2040

• Product code: PAB 2040

• **Dimensions, mm** (**w\*d\*h**): 2000x650x900

• Operating temperature: +2 .... +8

• Degree of protection: IP44

Refrigerant: R290
Capacity (kW): 0,6
Frequency (Hz): 50
Voltage (V): 220 - 230

Technical drawing, PDF-file